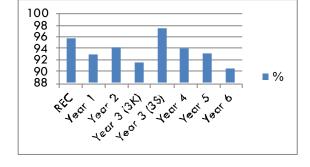

#### WEEKLY ATTENDANCE

Well done to Year 3S who had 97.5% attendance this week. The whole school percentage was 93.7%

Hangout Contact Number: 07756 040396

7:30am - 8:45am & 3pm - 6pm, Monday - Friday during term time